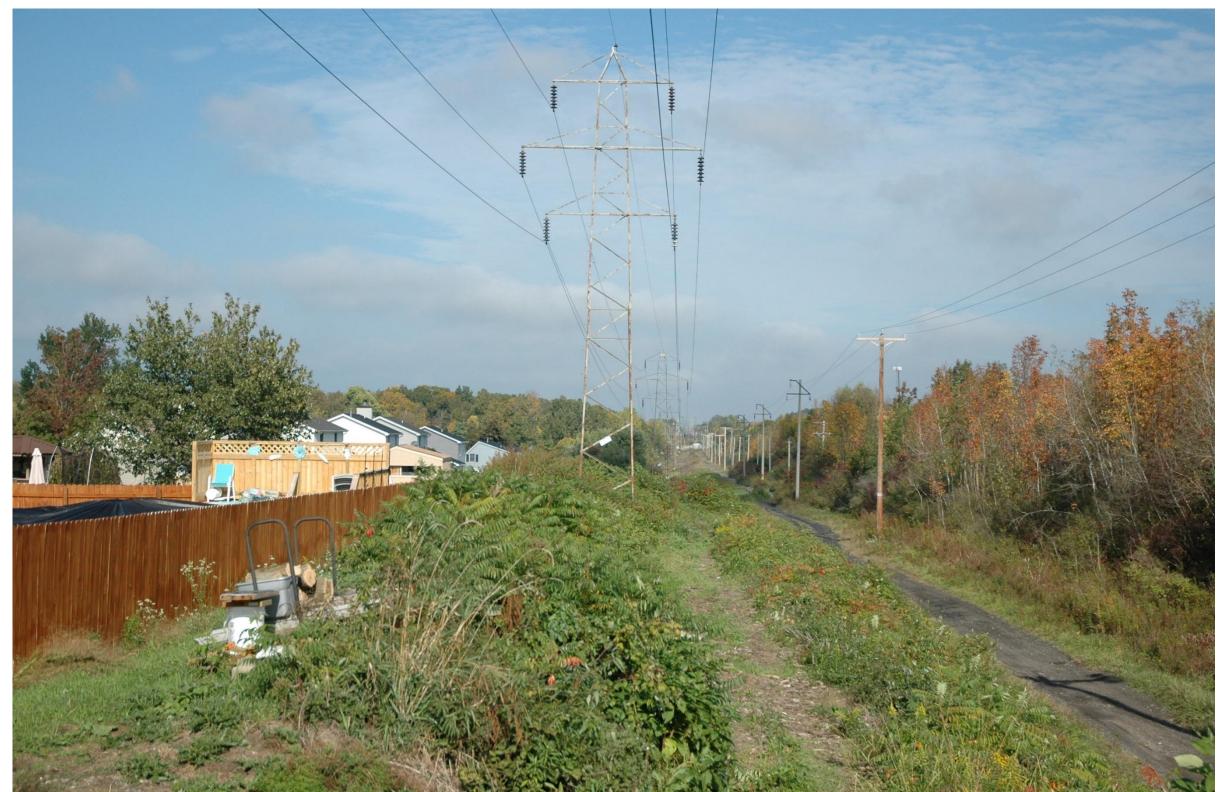

### **EXISTING CONDITIONS**

### **TECHNICAL INFORMATION**

| Viewpoint Coordinates in  | 1055843.2 E         |
|---------------------------|---------------------|
| NY State Plane West       | 991834.9 N          |
| Viewpoint Location        | Margaret Ann Drive  |
| Viewer Elevation (ft msl) | 708.7               |
| Distance to Project       | ON ROW              |
| Camera Model              | Canon 5D Full Frame |
| Lens Setting              | 50 mm               |
| Date/Time                 | 10.10.2017/2:21 pm  |
|                           |                     |

Gardenville-Dunkirk 141/141
Northern Section Rebuild Project
North Angola Substation to Structure 4
Figure 4.4-4
Visual Simulations of Project
Sheet 5 of 15

View east. Closest structure to viewer is #161