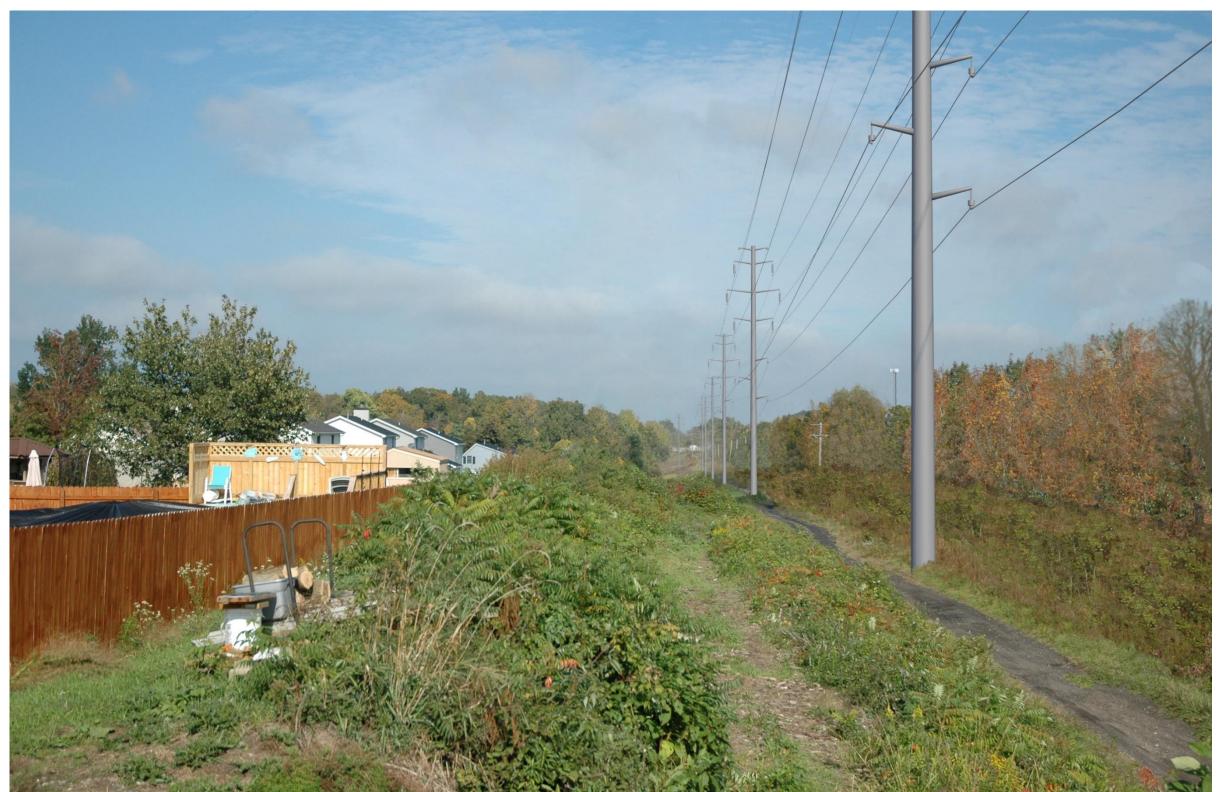

### **EXISTING CONDITIONS**

### **TECHNICAL INFORMATION**

| Viewpoint Coordinates in  | 1035365.1 E         |
|---------------------------|---------------------|
| NY State Plane West       | 969492.3 N          |
| Viewpoint Location        | Delamater Rd        |
| Viewer Elevation (ft msl) | 672.6               |
| Distance to Project       | 263 ft              |
| Camera Model              | Canon 5D Full Frame |
| Lens Setting              | 50 mm               |
| Date/Time                 | 2.24.2017/9:02 am   |
|                           |                     |

Gardenville-Dunkirk 141/141
Northern Section Rebuild Project
North Angola Substation to Structure 4
Figure 4.4-4
Visual Simulations of Project
Sheet 3 of 15

View west. Closest structure to viewer is #233