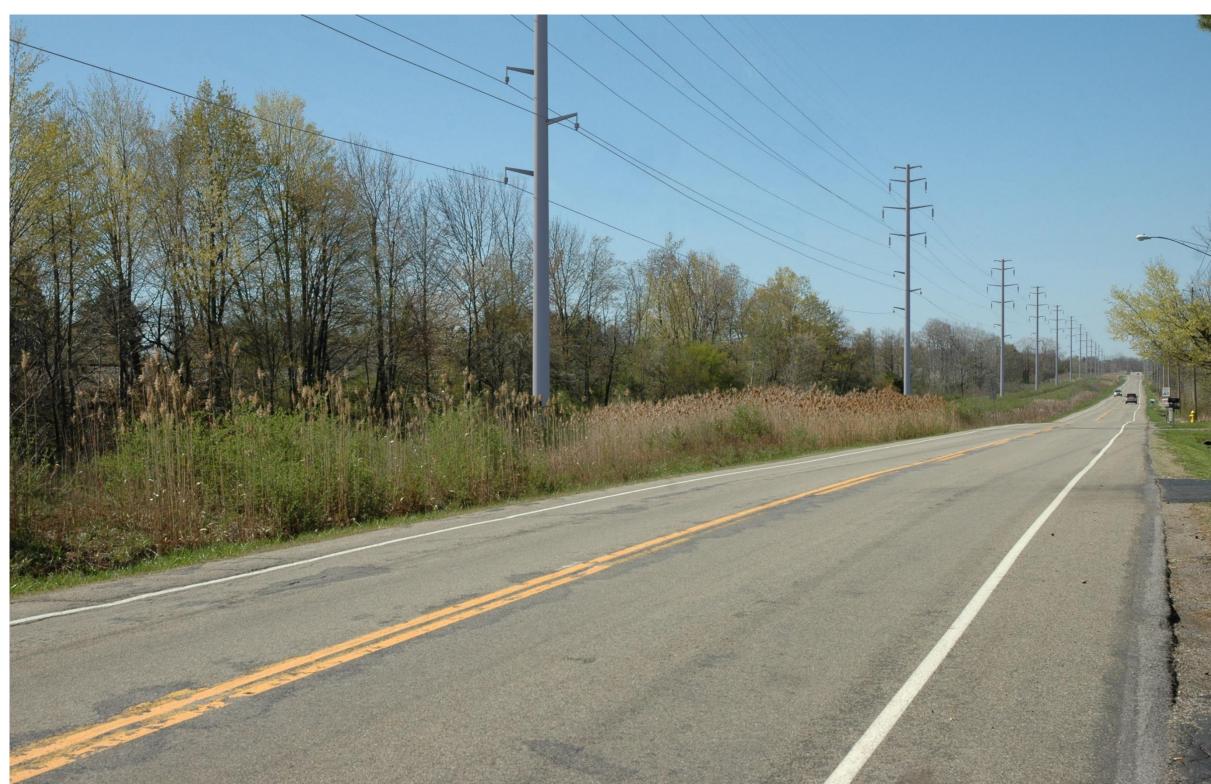

### **PROPOSED CONDITIONS**

## **TECHNICAL INFORMATION**

| Viewpoint Coordinates in  | 1055843.2 E         |
|---------------------------|---------------------|
| NY State Plane West       | 991834.9 N          |
| Viewpoint Location        | Margaret Ann Drive  |
| Viewer Elevation (ft msl) | 708.7               |
| Distance to Project       | ON ROW              |
| Camera Model              | Canon 5D Full Frame |
| Lens Setting              | 50 mm               |
| Date/Time                 | 10.10.2017/2:21 pm  |
|                           |                     |

Gardenville-Dunkirk 141/141
Northern Section Rebuild Project
North Angola Substation to Structure 4
Figure 4.4-4
Visual Simulations of Project
Sheet 4 of 15