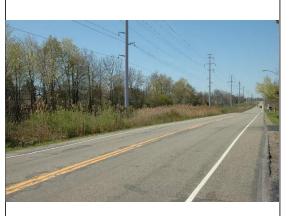

### **EXISTING CONDITIONS**

### **TECHNICAL INFORMATION**

| Viewpoint Coordinates in  | 1035365.1 E         |
|---------------------------|---------------------|
| NY State Plane West       | 969492.3 N          |
| Viewpoint Location        | Delamater Rd        |
| Viewer Elevation (ft msl) | 672.6               |
| Distance to Project       | 263 ft              |
| Camera Model              | Canon 5D Full Frame |
| Lens Setting              | 50 mm               |
| Date/Time                 | 2.24.2017/9:02 am   |
|                           |                     |

Gardenville-Dunkirk 141/141
Northern Section Rebuild Project
North Angola Substation to Structure 4
Figure 4.4-4
Visual Simulations of Project
Sheet 3 of 15

View west. Closest structure to viewer is #233