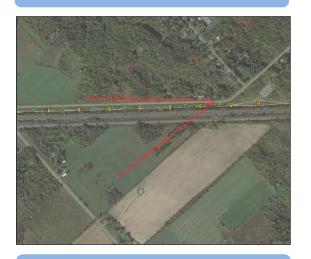

### **EXISTING CONDITIONS**

### **TECHNICAL INFORMATION**

| Viewpoint Coordinates in  | 1055843.2 E         |
|---------------------------|---------------------|
| NY State Plane West       | 991834.9 N          |
| Viewpoint Location        | Margaret Ann Drive  |
| Viewer Elevation (ft msl) | 708.7               |
| Distance to Project       | ON ROW              |
| Camera Model              | Canon 5D Full Frame |
| Lens Setting              | 50 mm               |
| Date/Time                 | 10.10.2017/2:21 pm  |
|                           |                     |

Gardenville-Dunkirk 141/141
Northern Section Rebuild Project
North Angola Substation to Structure 4
Figure 4.4-4
Visual Simulations of Project
Sheet 5 of 15

View east. Closest structure to viewer is #161