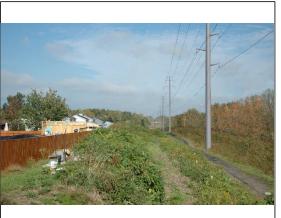

### **EXISTING CONDITIONS**

### **TECHNICAL INFORMATION**

| Viewpoint Coordinates in  | 1035365.1 E         |
|---------------------------|---------------------|
| NY State Plane West       | 969492.3 N          |
| Viewpoint Location        | Delamater Rd        |
| Viewer Elevation (ft msl) | 672.6               |
| Distance to Project       | 263 ft              |
| Camera Model              | Canon 5D Full Frame |
| Lens Setting              | 50 mm               |
| Date/Time                 | 2.24.2017/9:02 am   |
|                           |                     |

Gardenville-Dunkirk 141/141
Northern Section Rebuild Project
North Angola Substation to Structure 4
Figure 4.4-4
Visual Simulations of Project
Sheet 3 of 15

View west. Closest structure to viewer is #233