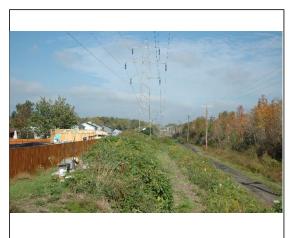

### **PROPOSED CONDITIONS**

## **TECHNICAL INFORMATION**

| Viewpoint Coordinates in  | 1055843.2 E         |
|---------------------------|---------------------|
| NY State Plane West       | 991834.9 N          |
| Viewpoint Location        | Margaret Ann Drive  |
| Viewer Elevation (ft msl) | 708.7               |
| Distance to Project       | ON ROW              |
| Camera Model              | Canon 5D Full Frame |
| Lens Setting              | 50 mm               |
| Date/Time                 | 10.10.2017/2:21 pm  |
|                           |                     |

Gardenville-Dunkirk 141/141
Northern Section Rebuild Project
North Angola Substation to Structure 4
Figure 4.4-4
Visual Simulations of Project
Sheet 4 of 15