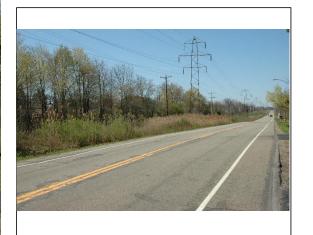

### **EXISTING CONDITIONS**

### **TECHNICAL INFORMATION**

| Viewpoint Coordinates in  | 1035365.1 E         |
|---------------------------|---------------------|
| NY State Plane West       | 969492.3 N          |
| Viewpoint Location        | Delamater Rd        |
| Viewer Elevation (ft msl) | 672.6               |
| Distance to Project       | 263 ft              |
| Camera Model              | Canon 5D Full Frame |
| Lens Setting              | 50 mm               |
| Date/Time                 | 2.24.2017/9:02 am   |
|                           |                     |

Gardenville-Dunkirk 141/141
Northern Section Rebuild Project
North Angola Substation to Structure 4
Figure 4.4-4
Visual Simulations of Project
Sheet 3 of 15

View west. Closest structure to viewer is #233