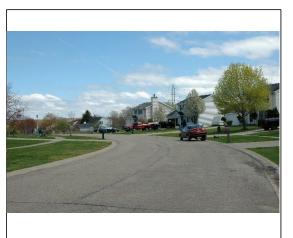

### **TECHNICAL INFORMATION**

| Viewpoint Coordinates in  | 1035365.1 E         |
|---------------------------|---------------------|
| NY State Plane West       | 969492.3 N          |
| Viewpoint Location        | Delamater Rd        |
| Viewer Elevation (ft msl) | 672.6               |
| Distance to Project       | 263 ft              |
| Camera Model              | Canon 5D Full Frame |
| Lens Setting              | 50 mm               |
| Date/Time                 | 2.24.2017/9:02 am   |
|                           |                     |

Gardenville-Dunkirk 141/141
Northern Section Rebuild Project
North Angola Substation to Structure 4
Figure 4.4-4
Visual Simulations of Project
Sheet 3 of 15

View west. Closest structure to viewer is #233

### **PROPOSED CONDITIONS**