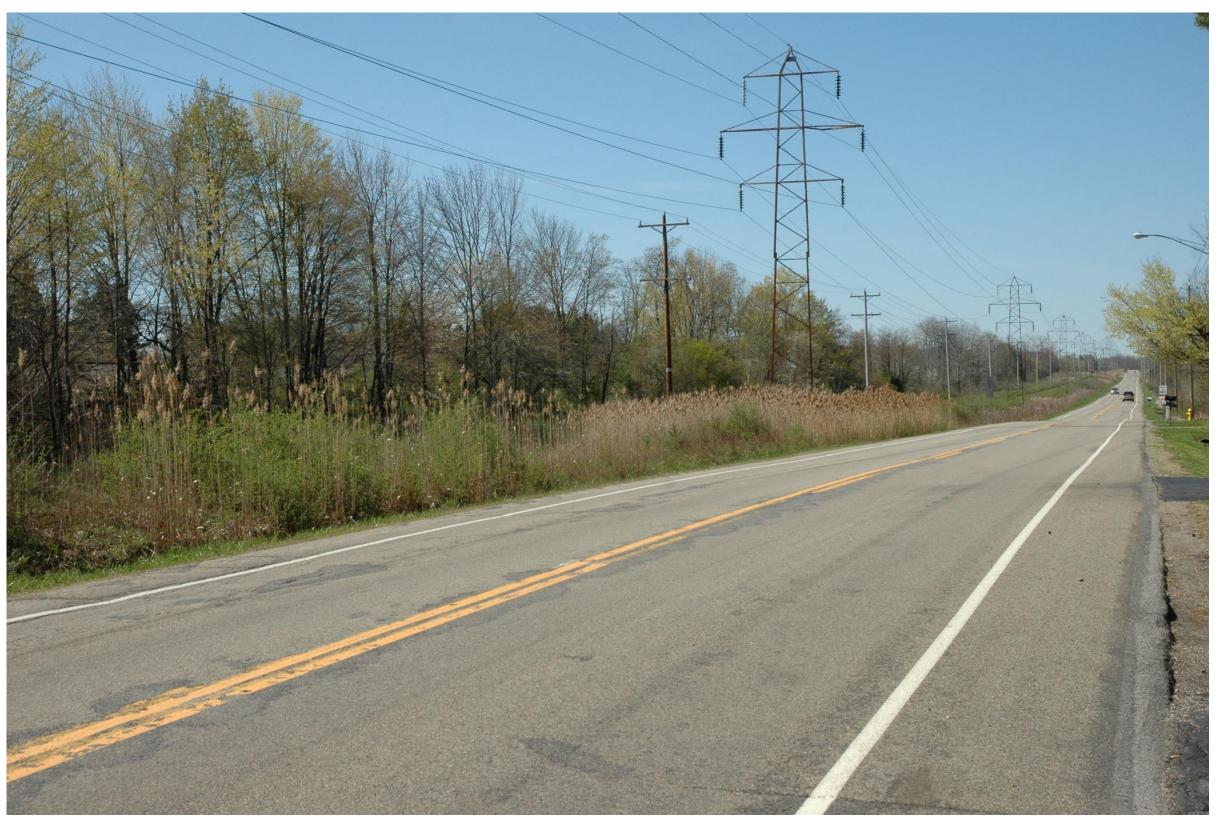

### **PROPOSED CONDITIONS**

## **TECHNICAL INFORMATION**

| Viewpoint Coordinates in  | 1055843.2 E         |
|---------------------------|---------------------|
| NY State Plane West       | 991834.9 N          |
| Viewpoint Location        | Margaret Ann Drive  |
| Viewer Elevation (ft msl) | 708.7               |
| Distance to Project       | ON ROW              |
| Camera Model              | Canon 5D Full Frame |
| Lens Setting              | 50 mm               |
| Date/Time                 | 10.10.2017/2:21 pm  |
|                           |                     |

Gardenville-Dunkirk 141/141
Northern Section Rebuild Project
North Angola Substation to Structure 4
Figure 4.4-4
Visual Simulations of Project
Sheet 4 of 15