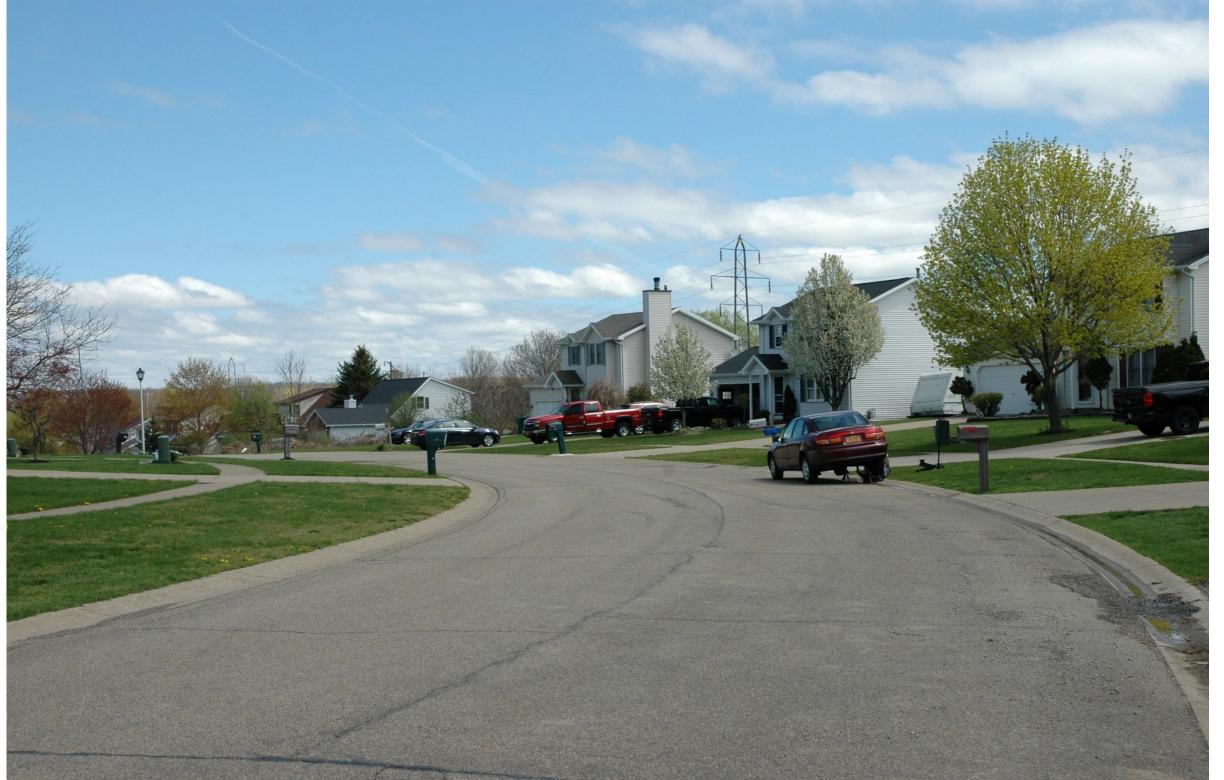

### **TECHNICAL INFORMATION**

| Viewpoint Coordinates in  | 1035365.1 E         |
|---------------------------|---------------------|
| NY State Plane West       | 969492.3 N          |
| Viewpoint Location        | Delamater Rd        |
| Viewer Elevation (ft msl) | 672.6               |
| Distance to Project       | 263 ft              |
| Camera Model              | Canon 5D Full Frame |
| Lens Setting              | 50 mm               |
| Date/Time                 | 2.24.2017/9:02 am   |
|                           |                     |

Gardenville-Dunkirk 141/141
Northern Section Rebuild Project
North Angola Substation to Structure 4
Figure 4.4-4
Visual Simulations of Project
Sheet 3 of 15

View west. Closest structure to viewer is #233